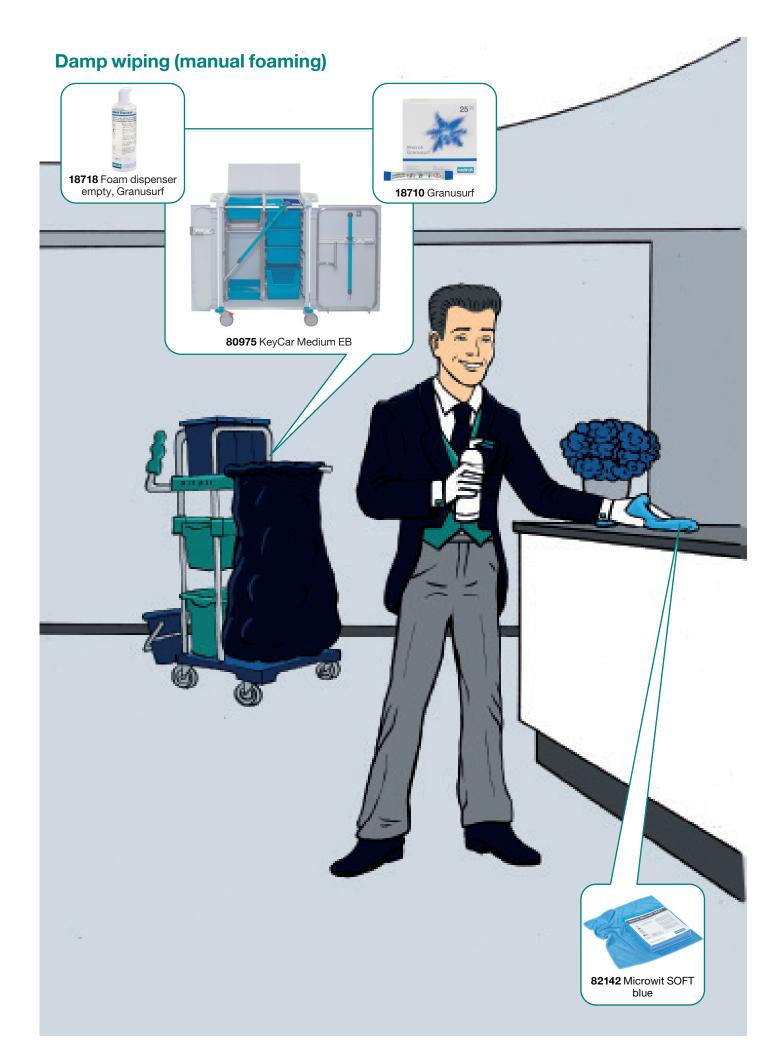

**Damp wiping** with foam (manual foaming)

|                        | Description                                                                                                                                                                                                                                                                                                                                                                         |                                                                                                                                                         |
|------------------------|-------------------------------------------------------------------------------------------------------------------------------------------------------------------------------------------------------------------------------------------------------------------------------------------------------------------------------------------------------------------------------------|---------------------------------------------------------------------------------------------------------------------------------------------------------|
| Definition / objective | <b>Removing loose and easily removable dirt</b> from the surface <b>with a damp cleaning cloth.</b><br>The surface dries immediately.                                                                                                                                                                                                                                               |                                                                                                                                                         |
| Preparatory work       |                                                                                                                                                                                                                                                                                                                                                                                     | Select suitable products to match the surface to be cleaned (type / square metres) and the type of soiling.                                             |
|                        |                                                                                                                                                                                                                                                                                                                                                                                     | Put up the warning sign.                                                                                                                                |
|                        |                                                                                                                                                                                                                                                                                                                                                                                     | Fill the foam bottle with cleaning product in accordance with the dosing instructions.                                                                  |
| Main task              |                                                                                                                                                                                                                                                                                                                                                                                     | Spray a little cleaning foam onto the folded microfibre cloth.                                                                                          |
|                        | XE                                                                                                                                                                                                                                                                                                                                                                                  | Use the moistened area of the cloth to damp wipe the surface. Change the cloth face when it gets dirty and moisten another area of the cloth with foam. |
|                        |                                                                                                                                                                                                                                                                                                                                                                                     | Replace the cloth once all cloth areas have been used.                                                                                                  |
|                        |                                                                                                                                                                                                                                                                                                                                                                                     | Perform a visual check.                                                                                                                                 |
| Final steps            | Remove the warning sign.                                                                                                                                                                                                                                                                                                                                                            |                                                                                                                                                         |
|                        | Dispose of any waste.                                                                                                                                                                                                                                                                                                                                                               |                                                                                                                                                         |
|                        | Wash the used cloths in the washing machine.                                                                                                                                                                                                                                                                                                                                        |                                                                                                                                                         |
|                        | Clean the cleaning equipment and replace as needed.                                                                                                                                                                                                                                                                                                                                 |                                                                                                                                                         |
| Comments               | <ul> <li>Wear the personal protective equipment (PPE) required by company regulations, safety data sheets and / or instructions for use.</li> <li>Always check in advance which product meets your requirements (see Wetrok Cleaning &amp; Care Instructions).</li> <li>Wetrok AG accepts no liability for damage caused by improper use or incorrect product selection.</li> </ul> |                                                                                                                                                         |